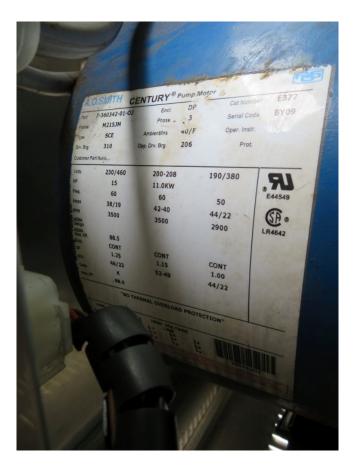

### **Specifications**

| Marca | VRTX          |
|-------|---------------|
| Тіро  | 104002-60GPM, |
| Stock | 1             |