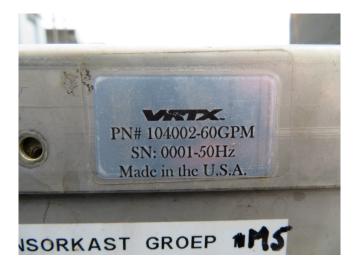

### VRTX 104002-60GPM,

### **Specifications**

| Marca | VRTX          |
|-------|---------------|
| Тіро  | 104002-60GPM, |
| Stock | 1             |

#### Used VRTX 104002-60GPM,

Used VRTX Water Treatment System type 104002-60GPM, Cooling water is drawn from the Cooling Tower or Evaporative Condenser sump. Velocity, trajectory, and rotation are imparted to create opposing water streams as they leave the precision nozzles. The water collides with tremendous kinetic energy and shear. At the core of these streams, a region of near total vacuum is created which degasses the flow.