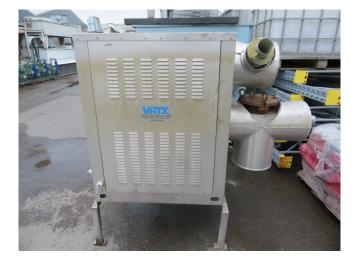

#### Used VRTX 104002-60GPM,

Used VRTX Water Treatment System type 104002-60GPM, Cooling water is drawn from the Cooling Tower or Evaporative Condenser sump. Velocity, trajectory, and rotation are imparted to create opposing water streams as they leave the precision nozzles. The water collides with tremendous kinetic energy and shear. At the core of these streams, a region of near total vacuum is created which degasses the flow.